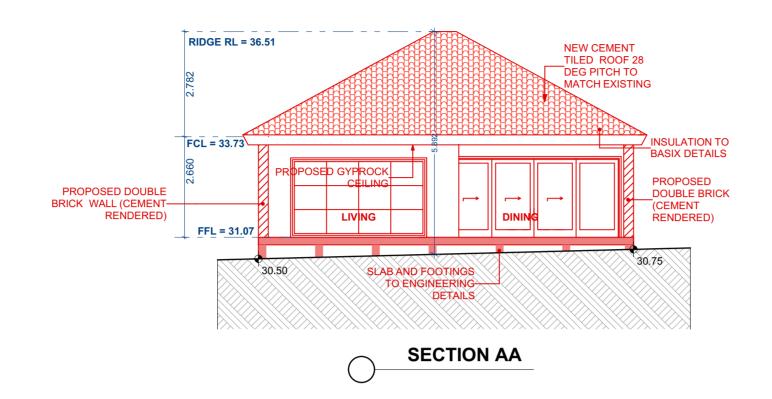

|                   | COUNCIL:                      | CRE8IVE STUDIO                                                                                                    | <b>A</b> -     |                | REVISION |            | DESCRIPTION      |  |
|-------------------|-------------------------------|-------------------------------------------------------------------------------------------------------------------|----------------|----------------|----------|------------|------------------|--|
| PROJECT           | l .                           |                                                                                                                   |                | DRAWN BY: MD   | A        | 25/05/2022 | ISSUED FOR DA    |  |
| DESCRIPTION:      | CANTERBURY-                   | 1/1 AVON ROAD NORTH RYDE                                                                                          |                |                |          |            |                  |  |
| PROPOSED REAR     | BANKSTOWN                     | PH: 02 9191 7383 M:0425 755 051                                                                                   |                | CHECKED BY: MD |          |            |                  |  |
| XTENSION          | LOT 78                        | E:MDOUMITH@CRE8IVESTUDIO.COM.AU                                                                                   | 0 01 01 11     |                |          |            |                  |  |
|                   | DP12744                       |                                                                                                                   | Cre8ive Studio | DRAWING TITLE: | I        | ECT NO     | SCALE: 1:100 A2  |  |
| CLIENT: JERRY AND | ADDRESS:                      | ALL DIMENSION IN METERS UNLESS MARKED OTHERWISE. DIMENS SCALED OFF PLANS. LEVELS AND DIMENSIONS MUST BE CONFIRM   |                |                | A764     |            | OO/LE. 1.100 /\Z |  |
|                   | 6 JOHNSTON STREET<br>EARLWOOD | COMMENCEMENT OF WORK. REPORT DISCREPANCIES TO DESIGNE                                                             |                | SECTIONS       |          |            | •                |  |
| NNE               |                               | CONJUCTION WITH OTHER RELATED PLANS AND REPORTS. ALL PLAN                                                         |                |                |          |            | Davis Na         |  |
|                   |                               | BCA AND REGULATORY BODIES EVEN IF STATED OTHERWISE. DIME APPROXIMATE AND FOR PLANNING PURPOSES ONLY. THEY ARE NOT |                |                |          |            | Dwg.No.          |  |
|                   |                               | CONSTRUCTION. CONSULTANTS AND CONTRACTORS MUST CARRY                                                              |                |                |          |            |                  |  |
|                   |                               | DIMENSIONS FOR NEW AREAS MAY BE SLIGHTLY ROUNDED. ALL PLANS REMAIN A COPYRIGHT OF                                 |                |                | 1        | A04        |                  |  |
|                   |                               | CRE8IVE STUDIO.                                                                                                   |                |                |          |            |                  |  |