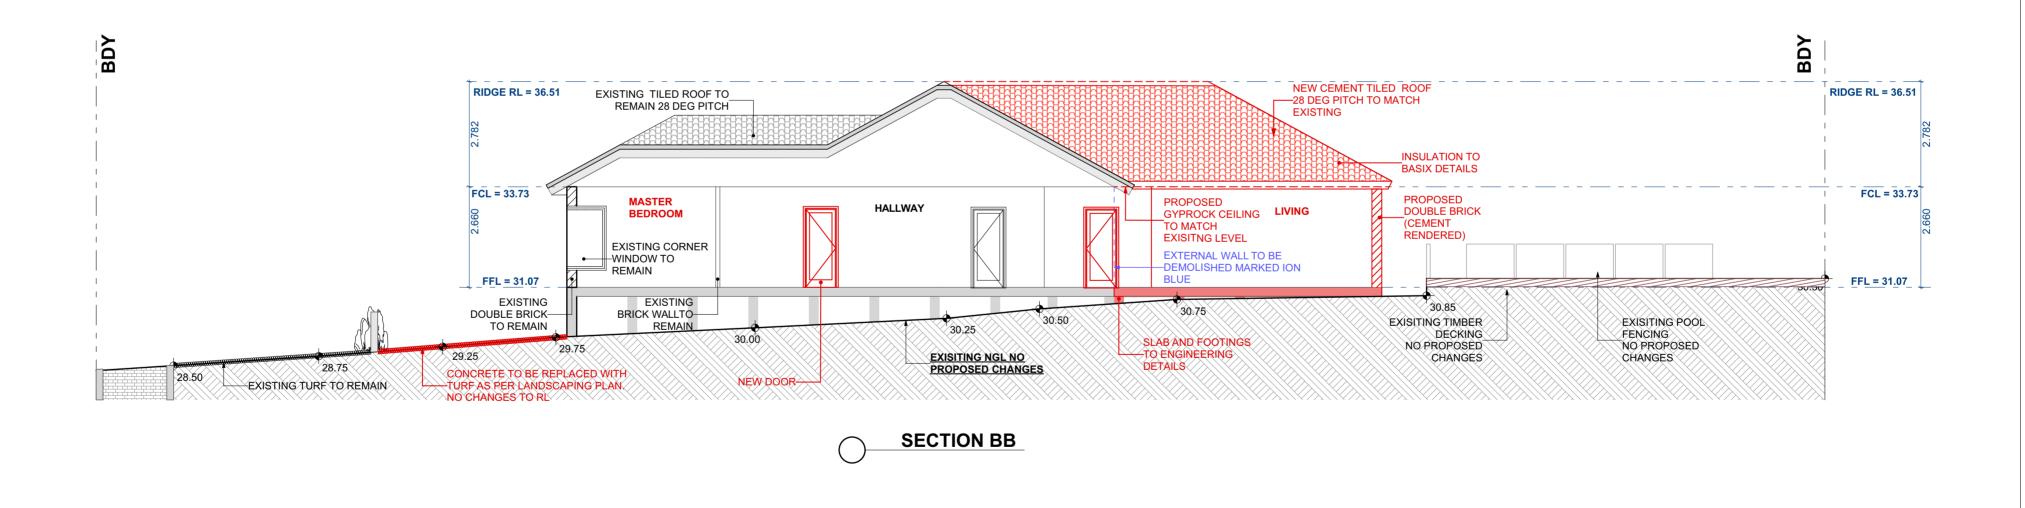

|                   | COUNCIL:                      | CRE8IVE STUDIO                                                                                                    | <b>A</b> -     |                | REVISION |            | DESCRIPTION      |  |
|-------------------|-------------------------------|-------------------------------------------------------------------------------------------------------------------|----------------|----------------|----------|------------|------------------|--|
| PROJECT           | l .                           |                                                                                                                   |                | DRAWN BY: MD   | A        | 25/05/2022 | ISSUED FOR DA    |  |
| DESCRIPTION:      | CANTERBURY-                   | 1/1 AVON ROAD NORTH RYDE                                                                                          |                |                |          |            |                  |  |
| PROPOSED REAR     | BANKSTOWN                     | PH: 02 9191 7383 M:0425 755 051                                                                                   |                | CHECKED BY: MD |          |            |                  |  |
| XTENSION          | LOT 78                        | E:MDOUMITH@CRE8IVESTUDIO.COM.AU                                                                                   | 0 01 01 11     |                |          |            |                  |  |
|                   | DP12744                       |                                                                                                                   | Cre8ive Studio | DRAWING TITLE: | I        | ECT NO     | SCALE: 1:100 A2  |  |
| CLIENT: JERRY AND | ADDRESS:                      | ALL DIMENSION IN METERS UNLESS MARKED OTHERWISE. DIMENS SCALED OFF PLANS. LEVELS AND DIMENSIONS MUST BE CONFIRM   |                |                | A764     |            | OO/LE. 1.100 /\Z |  |
|                   | 6 JOHNSTON STREET<br>EARLWOOD | COMMENCEMENT OF WORK. REPORT DISCREPANCIES TO DESIGNE                                                             |                | SECTIONS       |          |            | •                |  |
| NNE               |                               | CONJUCTION WITH OTHER RELATED PLANS AND REPORTS. ALL PLAN                                                         |                |                |          |            | Davis Na         |  |
|                   |                               | BCA AND REGULATORY BODIES EVEN IF STATED OTHERWISE. DIME APPROXIMATE AND FOR PLANNING PURPOSES ONLY. THEY ARE NOT |                |                |          |            | Dwg.No.          |  |
|                   |                               | CONSTRUCTION. CONSULTANTS AND CONTRACTORS MUST CARRY                                                              |                |                |          |            |                  |  |
|                   |                               | DIMENSIONS FOR NEW AREAS MAY BE SLIGHTLY ROUNDED. ALL PLANS REMAIN A COPYRIGHT OF                                 |                |                | 1        | A04        |                  |  |
|                   |                               | CRE8IVE STUDIO.                                                                                                   |                |                |          |            |                  |  |